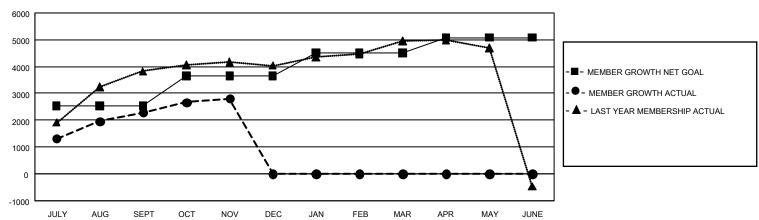

### REPORT DOES NOT INCLUDE CLUBS IN UNDISTRICTED AREAS.

| Clubs                 |               |           |               | Members               |                        |                         |                                                    |
|-----------------------|---------------|-----------|---------------|-----------------------|------------------------|-------------------------|----------------------------------------------------|
| RESULTS FOR 2021-2022 |               |           |               | RESULTS FOR 2021-2022 |                        |                         |                                                    |
| QUARTER               | NEW CLUB GOAL | NEW CLUBS | DROPPED CLUBS | QUARTER MEM           | BER GROWTH NET<br>GOAL | MEMBER GROWTH<br>ACTUAL | DROPPED<br>MEMBERS ACTUAL<br>(including transfers) |
| JULY/AUG/SEPT         | 57            | 17        | 8             | JULY/AUG/SEPT         | 2540                   | 4,124                   | 1,480                                              |
| OCT/NOV/DEC           | 39            | 2         | 1             | OCT/NOV/DEC           | 1107                   | 759                     | 151                                                |
| JAN/FEB/MAR           | 9             | 0         | 0             | JAN/FEB/MAR           | 864                    | 0                       | 0                                                  |
| APR/MAY/JUNE          | 6             | 0         | 0             | APR/MAY/JUNE          | 573                    | 0                       | 0                                                  |

### GOALS AND ACTUAL MEMBERS CUMULATIVE

| DROPPED CLUBS: 9 |       | 780 CLUBS OF 1,117 ADDED 1 OR<br>MORE NEW MEMBERS | GENDER DISTRIBUTION                   |                 |  |
|------------------|-------|---------------------------------------------------|---------------------------------------|-----------------|--|
|                  |       |                                                   | MALE                                  | 27,822 (66.32%) |  |
|                  |       |                                                   | FEMALE                                | 14,109 (33.63%) |  |
| DROPPED MEMBERS  |       |                                                   | NON BINARY                            | 0 (0.00%)       |  |
| DECEASED         | 39    |                                                   | PREFER NOT TO ANSWER                  | 17 (0.04%)      |  |
| CLUB CANCELLED   | 0     |                                                   |                                       |                 |  |
| OTHER 1,592      |       | CLICK HERE FOR CUMULATIVE MEMBERSHIP DATA         | TOTAL FAMILY UNIT MEMBERS 7,798       |                 |  |
| TOTAL            | 1,631 | MEMBERSHII DATA                                   | FAMILY MEMBERS PAYING HALF 4,710 DUES |                 |  |