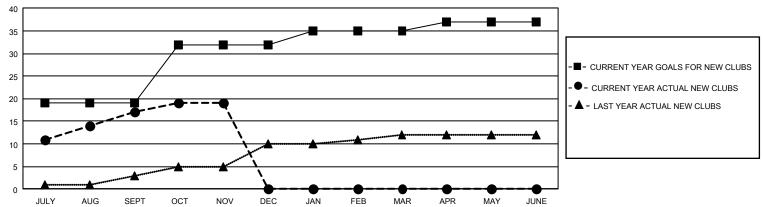

### REPORT DOES NOT INCLUDE CLUBS IN UNDISTRICTED AREAS.

| Clubs                 |               |           |               | Members               |                        |                         |                                                    |
|-----------------------|---------------|-----------|---------------|-----------------------|------------------------|-------------------------|----------------------------------------------------|
| RESULTS FOR 2021-2022 |               |           |               | RESULTS FOR 2021-2022 |                        |                         |                                                    |
| QUARTER               | NEW CLUB GOAL | NEW CLUBS | DROPPED CLUBS | QUARTER MEM           | BER GROWTH NET<br>GOAL | MEMBER GROWTH<br>ACTUAL | DROPPED<br>MEMBERS ACTUAL<br>(including transfers) |
| JULY/AUG/SEPT         | 57            | 17        | 8             | JULY/AUG/SEPT         | 2540                   | 4,124                   | 1,480                                              |
| OCT/NOV/DEC           | 39            | 2         | 1             | OCT/NOV/DEC           | 1107                   | 759                     | 151                                                |
| JAN/FEB/MAR           | 9             | 0         | 0             | JAN/FEB/MAR           | 864                    | 0                       | 0                                                  |
| APR/MAY/JUNE          | 6             | 0         | 0             | APR/MAY/JUNE          | 573                    | 0                       | 0                                                  |

#### GOALS AND ACTUAL NEW CLUBS CUMULATIVE